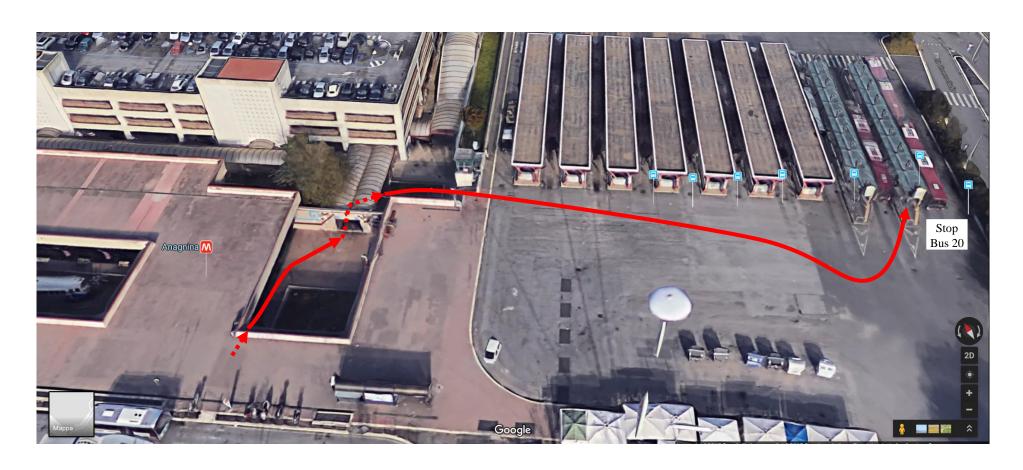

#### **Subway and Bus:**

From subway terminal Line A – Anagnina

• Bus 20 express from Anagnina Terminal to the second stop along Via Cambridge in front of Engineering and Economic Schools;

See at this link: Anagnina - Meeting Venue

#### **ANAGNINA TERMINAL**

access to bus stop: line 20 express