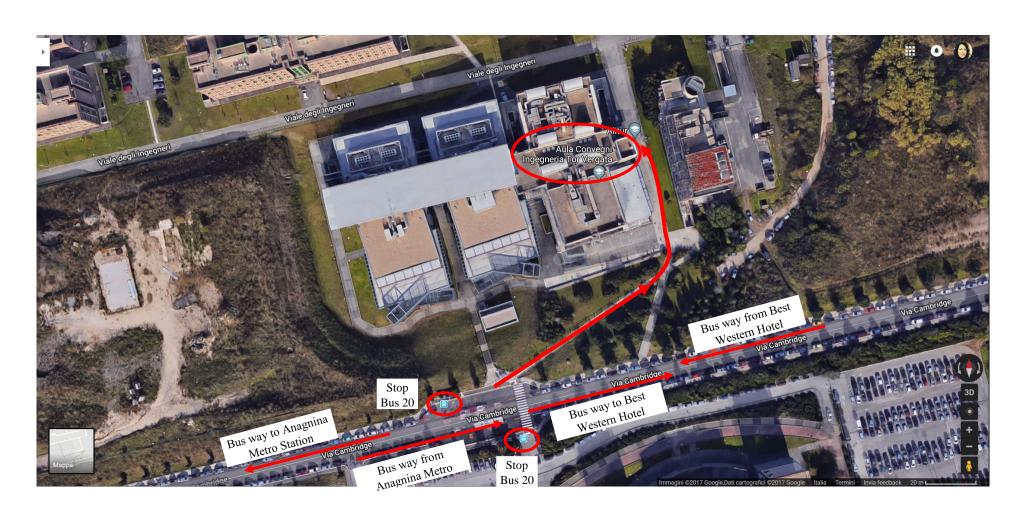

#### **Subway and Bus:**

From subway terminal Line A – Anagnina

• Bus 20 express from Anagnina Terminal to the second stop along Via Cambridge in front of Engineering and Economic Schools;

See at this link: Anagnina - Meeting Venue

### From BEST WESTERN Hotel Roma Tor Vergata

• Bus 20 express from Cambellotti to the second stop along Via Cambridge in front of Engineering and Economic Schools;

See at this link: <u>Hotel Best Western - Meeting Venue</u>

#### AT ENGINEERING SCHOOL

### From bus stop to meeting venue

### Meeting venue building