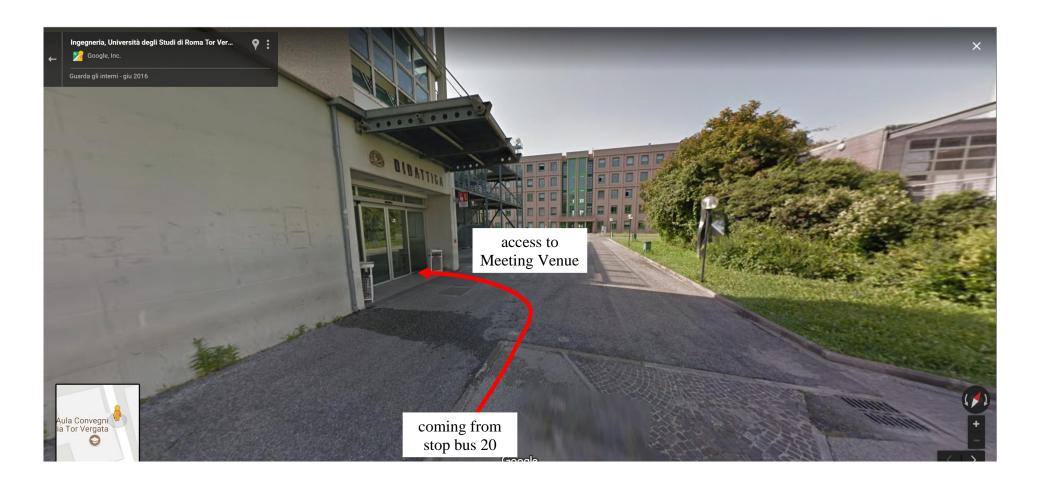

## **MEETING VENUE**



#### **Subway and Bus:**

From subway terminal Line A – Anagnina

• Bus 20 express from Anagnina Terminal to the second stop along Via Cambridge in front of Engineering and Economic Schools;

See at this link: Anagnina - Meeting Venue

### From BEST WESTERN Hotel Roma Tor Vergata

• Bus 20 express from Cambellotti to the second stop along Via Cambridge in front of Engineering and Economic Schools;

See at this link: <u>Hotel Best Western - Meeting Venue</u>





#### **ANAGNINA TERMINAL**

access to bus stop: line 20 express







#### AT ENGINEERING SCHOOL

### From bus stop to meeting venue







### Meeting venue building